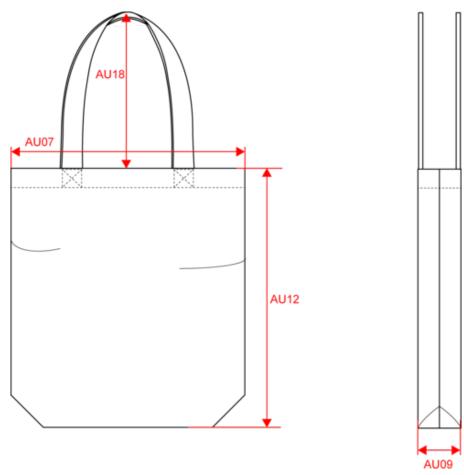

# Dimensions (cm)

| Measurements in cm                  | One size |  |
|-------------------------------------|----------|--|
| AU07 - Total width                  | 38.00    |  |
| AU09 - Depth of bottom part         | 7.00     |  |
| AU12 - Total height                 | 42.00    |  |
| AU18 - Shoulder straps total height | 32.00    |  |