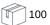

# Dimensions (cm)

| Measurements in cm                  | One size |  |
|-------------------------------------|----------|--|
| AU07 - Total width                  | 38.00    |  |
| AU09 - Depth of bottom part         | 7.00     |  |
| AU12 - Total height                 | 42.00    |  |
| AU18 - Shoulder straps total height | 32.00    |  |